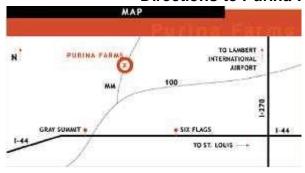

### **Directions to Purina Farms**

#### From St. Louis or Springfield, MO

Take I-44 to the Gray Summit exit (Highway 100). Go north and follow Hwy 100 until you spot Hwy MM and the Purina Farms sign (approximately 1/2 mile). Turn left onto Hwy. MM. Drive about one mile until you reach the Purina Farms Visitor's Center on your left. Turn left into Purina and pass thru the security checkpoint. Follow the signs to the field.

#### From Kansas City

Take I-70 east to the Warrenton exit at Hwy. 47. Go south on Hwy. 47 for approximately 25 miles until you reach Hwy. 100 in Washington. Turn left onto Hwy. 100 and continue to I-44 (approximately 10 miles). Go east on I-44. Follow the directions above from Springfield.