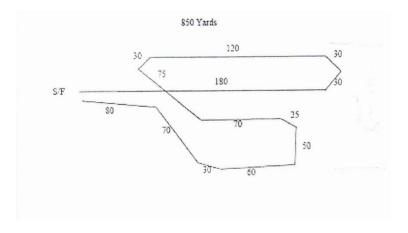

### **COURSE PLAN -- 850 yards**

Note: course plan is subject to change based on terrain or weather issues)